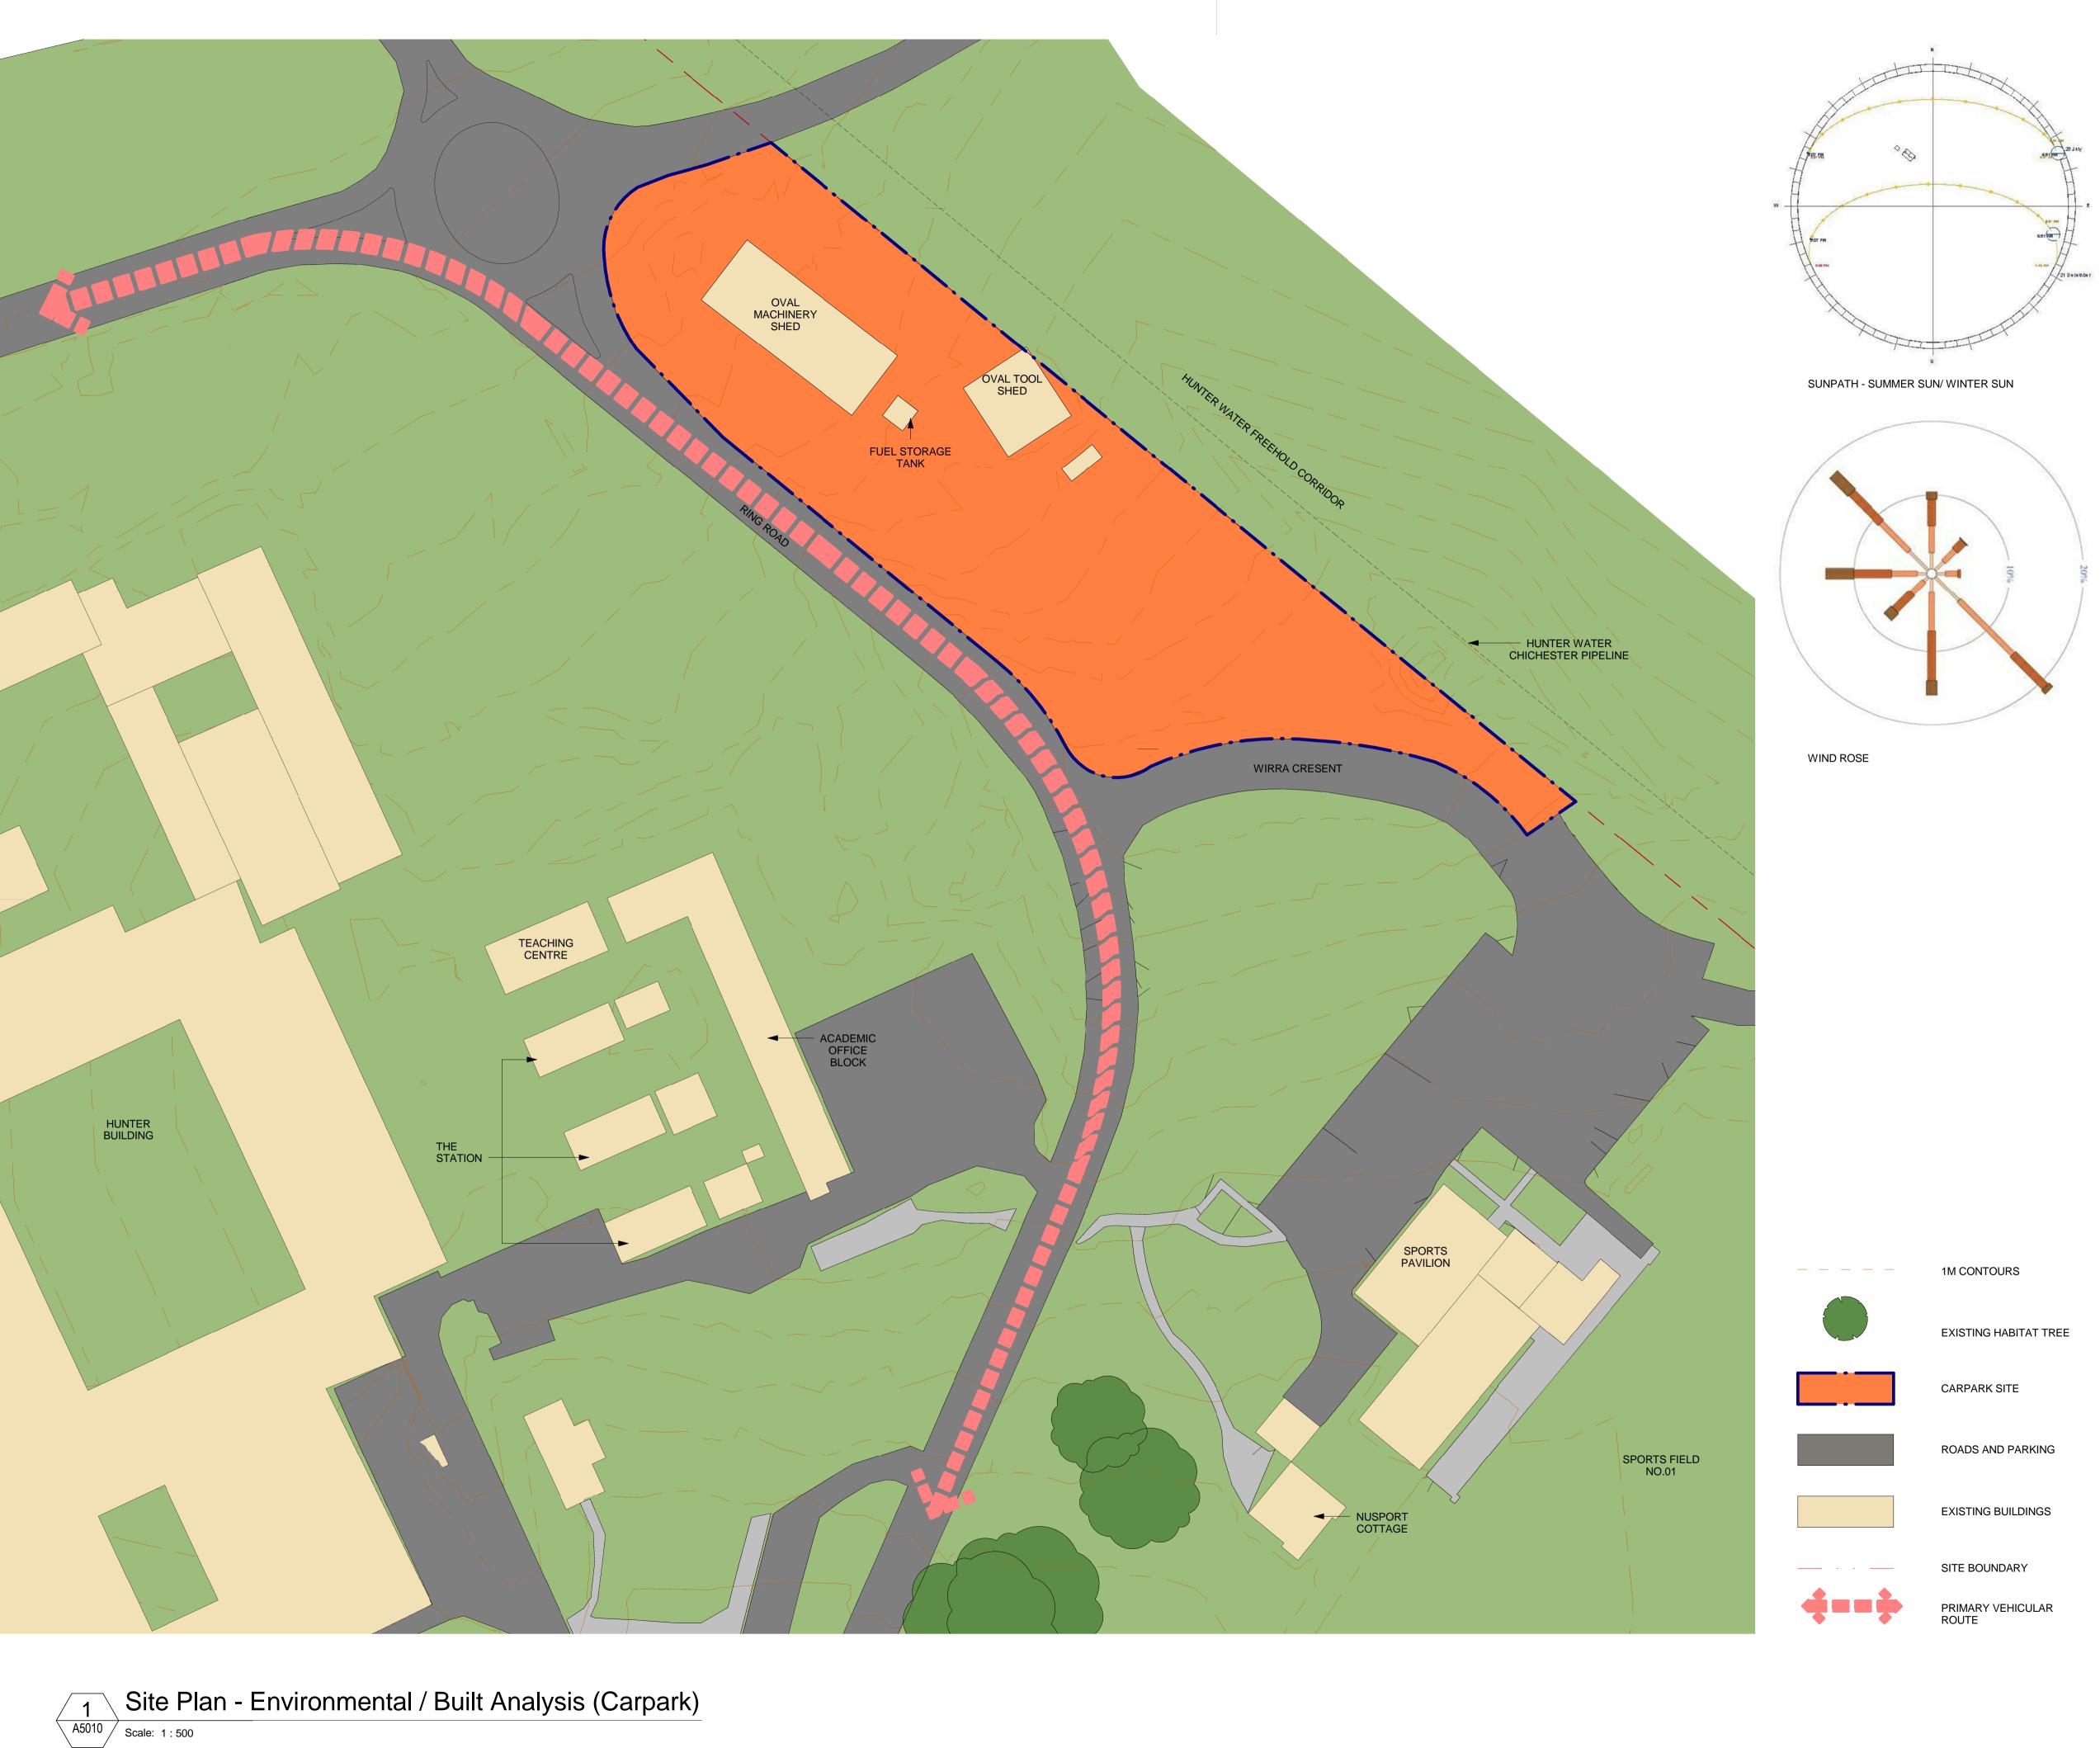

ABN 11 098 489 448

Student Accommodation and Car Parking

| drawing    |                   |             |                    |
|------------|-------------------|-------------|--------------------|
|            | Site Plan - Site  | Analysis    | (Car Park<br>Site) |
| scale      | As indicated @ A1 | drawing no. |                    |
| drawn      | LO / KB           |             | DA0003             |
| checked    | RG                | issue       |                    |
| project no | 100261.00         |             | E                  |